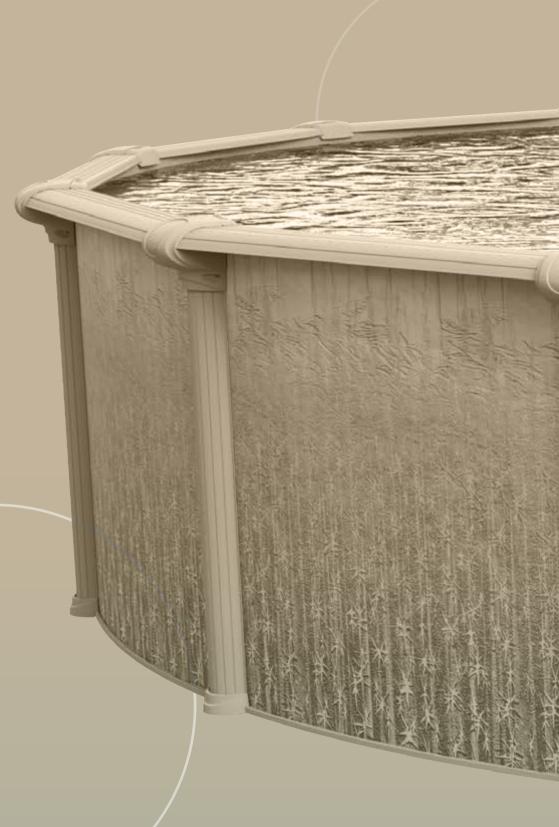

# SAHARA STR

Beauty, Strength and Design; a great combination!

## **V7 Steel Series**

- 7-inch protected steel top ledges for extra resistance to weather
- Steel uprights treated with Texture-Kote
- Two-piece ledge cover and foot cover for precise fit
- Interlocking stabilizer support system for easy wall installation
- Sahara wall pattern-complements Ivory structure
- Heavy corrugated wall with superior coatings
- Easy to assemble
- Buttress system for oval pools
  - a structurally simplified design with superior strength and durability, that is both efficient and attractiv

What will you be doing this summer? Superior materials and renowned durability, The **V7 Steel Series** brings you the ultimate in steel pools. Take pride in owning a quality steel pool that is built for the long haul! The entire steel structure is coated with a combination of protective finishes, ensuring maximum resistance to corrosion and providing optimum durability.