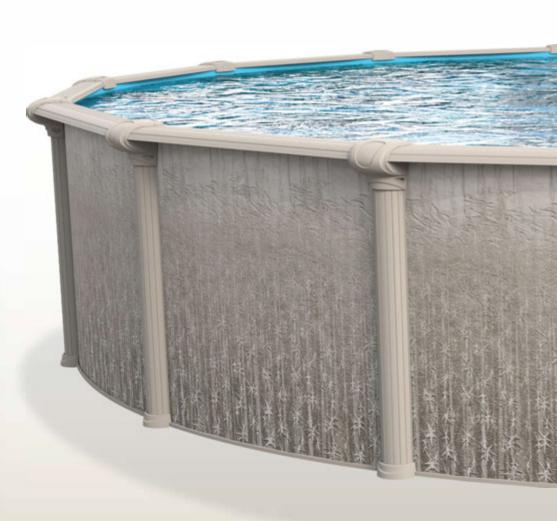

# SAHARA STR

Beauty, Strength and Design; a great combination!

## **V7 Steel Series**

- 7-inch protected steel top ledges for extra resistance to weather
- Steel uprights treated with Texture-Kote
- Two-piece ledge cover and foot cover for precise fit
- Interlocking stabilizer support system for easy wall installation
- Sahara wall pattern-complements Ivory structure
- Heavy corrugated wall with superior coatings
- Easy to assemble
- Buttress system for oval pools
  - a structurally simplified design with superior strength and durability, that is both efficient and attractiv

What will you be doing this summer? Superior materials and renowned durability, The **V7 Steel Series** brings you the ultimate in steel pools. Take pride in owning a quality steel pool that is built for the long haul! The entire steel structure is coated with a combination of protective finishes, ensuring maximum resistance to corrosion and providing optimum durability.