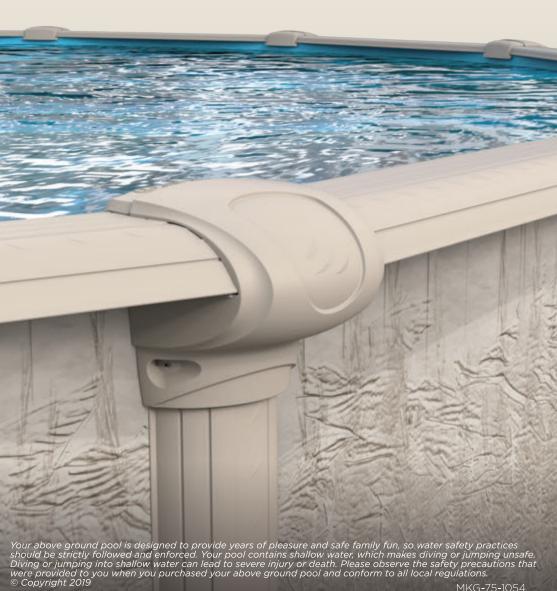

## **V7 Steel Series**

- 7-inch protected steel top ledges for extra resistance to weather
- Steel uprights treated with Texture-Kote
- Two-piece ledge cover and foot cover for precise fit
- Interlocking stabilizer support system for easy wall installation
- Sahara wall pattern-complements Ivory structure
- Heavy corrugated wall with superior coatings
- Easy to assemble
- Buttress system for oval pools
  - a structurally simplified design with superior strength and durability, that is both efficient and attractiv

What will you be doing this summer? Superior materials and renowned durability, The **V7 Steel Series** brings you the ultimate in steel pools. Take pride in owning a quality steel pool that is built for the long haul! The entire steel structure is coated with a combination of protective finishes, ensuring maximum resistance to corrosion and providing optimum durability.